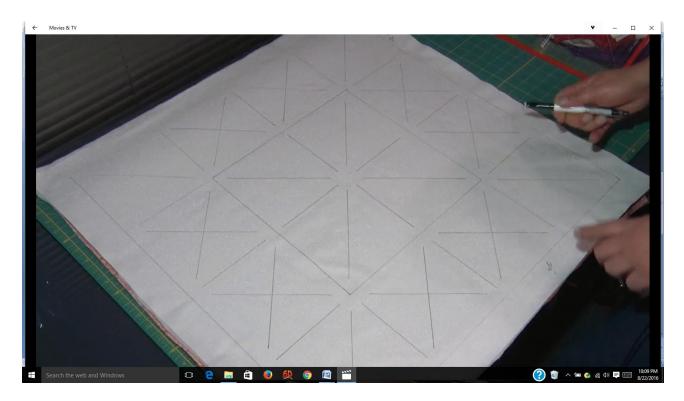

## **Supply List**

- o Ruler Foot package from Westalee Design by Sew Steady. Package includes the Ruler Foot, 12" arc template, spacing gauge, and stable tape.
- o Sampler Template Set from Westalee Design by Sew Steady
- o Extension table for your sewing machine
- o Grid Glider or Sew Slip Teflon sheet
- o 8 Point Cross Hair Square Westalee Design by Sew Steady
- Prepare and mark the following quilt sandwiches. Mark the fabric without batting underneath. You may use scrap muslin and a low loft cotton batting. This is the center Block C of the Sampler Quilt
  - o 1 28" quilt sandwich See picture on next page
    - o Using a fabric marker, draw a 24" square inside this sandwich
    - O Draw a 12" square in the middle of the sandwich. Inside this 12" square, draw 2 diagonal lines from corner to corner and draw the vertical and horizontal lines as well. The Cross Hair Square is perfect for accomplishing this.
    - Lay the Cross Hair Square with its center over each corner of drawn 12" square.
      Draw the diagonal, horizontal, vertical lines.
    - Lay the Cross Hair Square with its center over the midpoint of each of the sides of the 12" square. Draw the diagonal, horizontal, vertical lines.
- o Medium color Mettler Metrosene thread that will show on muslin. Wind a bobbin with this thread. You may use any thread your machine likes.
- o 90/14 Quilting and/or 90/14 Topstitch needles and/or 80/12 Microtex and/or 80/12 Denim. Janome machines should use Purple Tip needles
- o 32 Gb or more USB stick or external hard drive to receive videos of the class
- o Basic sewing supplies like scissors, fabric marking pens, pins, etc.